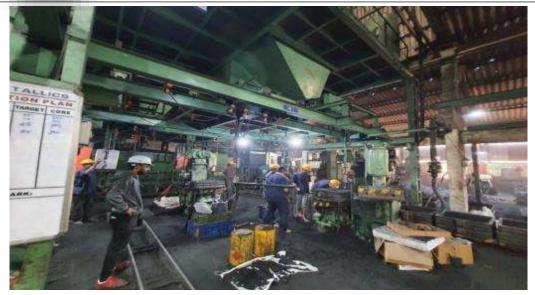

## **FOUNDRY FACILITIES**

#### **FOUNDRY FACILITIES**

INDUCTION FURNACE - INDUCTOTHERM MAKE 500 KG, 550 KW

FULLY AUTOMATIC SAND PLANT WITH AUTO BENTONITE & COALBOND ADDITION

500 KG INTENSIVE SAND MIXER - 1 NOS.

PNEUMATIC MOULDING M/C ARPA 450