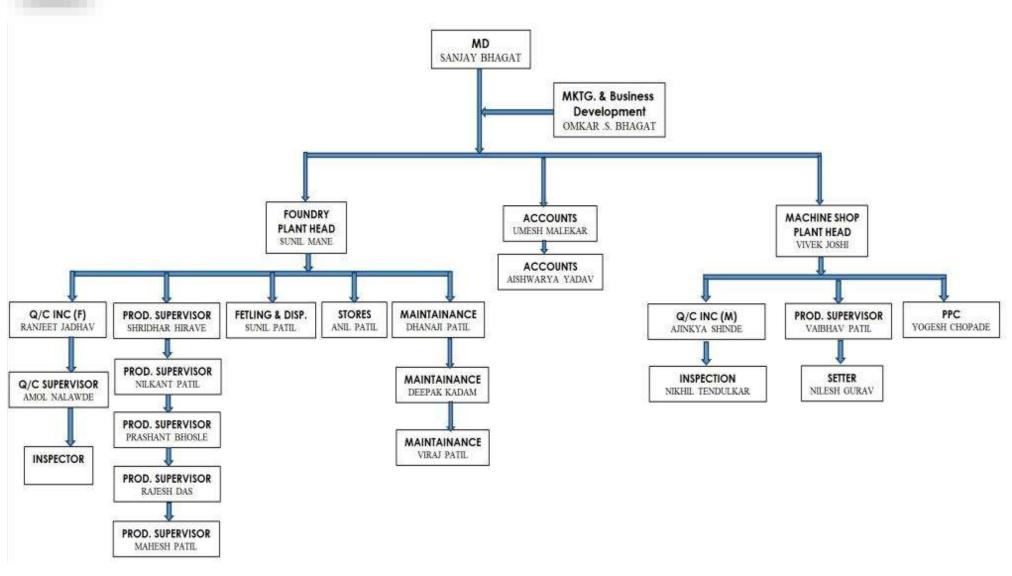

| 75 Skilled                                                                          |
| INSTALLED CAPACITY     | 450 MT per month                                                                    |
| CURRENT UTILIZATION    | 150 MT per                                                                          |
| AVAILABLE CAPACITY     | 300 MT per                                                                          |
| SISTER CONCERN         | Shramik Industries (Machine Shop)                                                   |
| ADDRESS                | R. S. No. 586/1 MIDC Shiroli, Kolhapur.<br>Opp. Sound Castings Pvt, Ltd. PIN 416122 |
| BANKERS                | State Bank of India<br>Bank of Baroda<br>The Kolhapur Urban Co-Op Bank Ltd          |



## **ORGANISATION STRUCTURE**





# **BRIEF HISTORY**



 Our Engineering History Started 29 years ago in 1993, when our M.D Mr. Sanjay Bhagat ji started Machine Shop Business from Scratch with one Lathe M/C.
 Before moving into become an Entrepreneur he was working as a Conventional M/C Operator.



- Establishment of Foundry was done in 2005 between 5 Partners
- In 2012 Foundry was taken over by Mr. Sanjay Bhagat & started a new journey single handedly with a vision to build a organization that provides high class quality with effective cost.





Started from Scratch, the Company has now Crossed a Turnover of Over INR 40Cr. (approx. 5 Million DOLLAR) in the year 2023-24 & is set to add new milestone





Global leaders like Auma, Emerson, Shakti Pumps, Mahindra, Flash Electronics, Siemens have crowned Kohinoor group