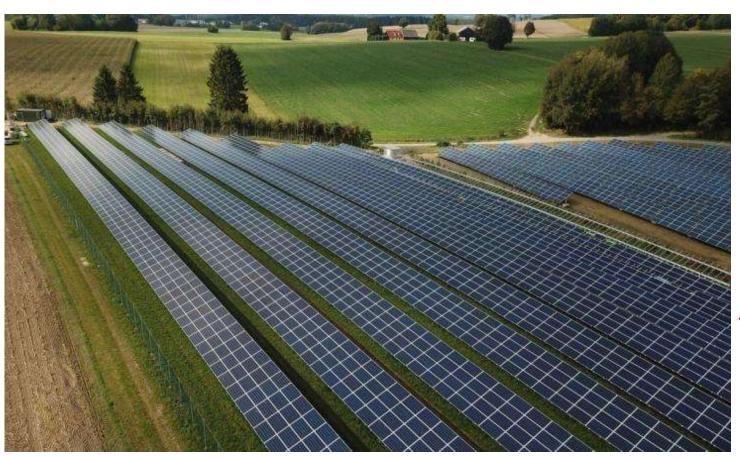

### **EXPANSION PLANS FOR FY 22-23 & FY 23-24**

| SR.<br>NO. | PROJECT                                                                       | Target    | Area                                | Status                        |
|------------|-------------------------------------------------------------------------------|-----------|-------------------------------------|-------------------------------|
| 1.         | Development of the Corporate Office with facilities for conferencing.         | April '22 | Office & Administration (Completed) | Completed                     |
| 2.         | Up gradation of Sand testing lab by adding Atomized Instruments.              | Nov'22    | Foundry-Quality                     | Completed                     |
| 3.         | Centralization of our 3 Machining Units under 1 Roof                          | Mar'23    | Machine Shop -<br>Prod              | Completed                     |
| 4.         | Expansion of Machining Capacity by installing VTL & HMC Machine               | Dec'23    | Machine Shop -<br>Prod              | VTL & HMC<br>M/C<br>Installed |
| 5.         | CMM addition in Machine Shop                                                  | JAN'24    | Machine Shop-<br>Quality            | CMM M/C<br>Installed          |
| 6.         | Upgrading the Foundry Facilities by installing in-house Core Shooter Machines | April'24  | Foundry- Prod                       | Inprocess                     |
| 7.         | 1.3 MW Solar Power Project, in Malegoan,<br>Nashik District.                  | OCT'24    | Malegoan,<br>Nashik Dist.           | PO<br>processed               |

#### 1.3 MW SOLAR POWER PROJECT:

**LOCATION: NASHIK DIST.** 

AREA SIZE: 1,26,000 Sq. Ft.