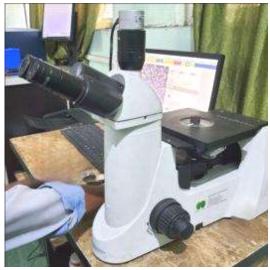

## **FOUNDRY FACILITIES**

#### **FOUNDRY FACILITIES**

INDUCTION FURNACE - INDUCTOTHERM MAKE 500 KG, 550 KW

FULLY AUTOMATIC SAND PLANT WITH AUTO BENTONITE & COALBOND ADDITION

500 KG INTENSIVE SAND MIXER - 1 NOS.

PNEUMATIC MOULDING M/C ARPA 450

PNEUMATIC MOULDING M/C ARPA 300

**INHOUSE- SAND TESTING LAB** 

**SPECTROMETER (MAKE BRUKER)** 

MICROSCOPE WITH IMAGE ANALYZER

SHOT BLASTING MACHINE 300KG

**INHOUSE- PAINTING FACILITY** 

AIR COMPRESSOR - 3NOS. - 20HP, 10HP, 30HP