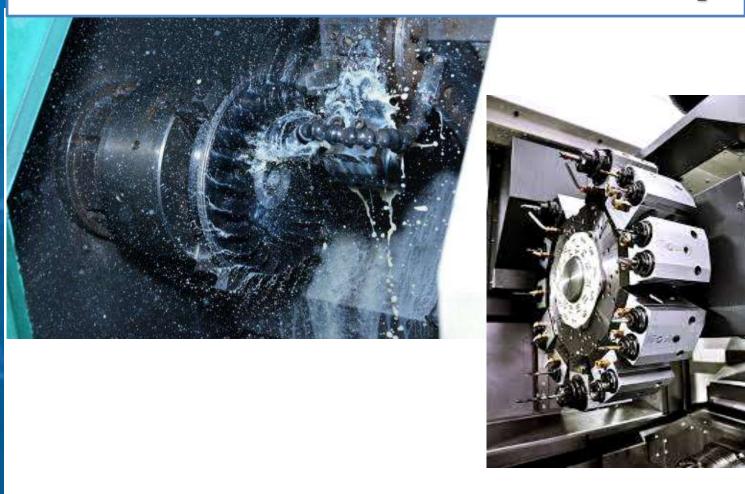

# advance machining

We have conventional machining facilities as well as advance CNC manufacturing facilities in order to have flexible manufacturing system to ensure consistent quality.

# **MACHINE SHOP FACILITIES**

We are well equipped with sophisticated production machineries like VMC's, SPM's, CNC turning centers, Turn Mill Center, VMC with Fourth Axis to cater the customer demands in terms of Quality & Quantity.

### **INHOUSE- ADVANCED MACHINING SET-UP**