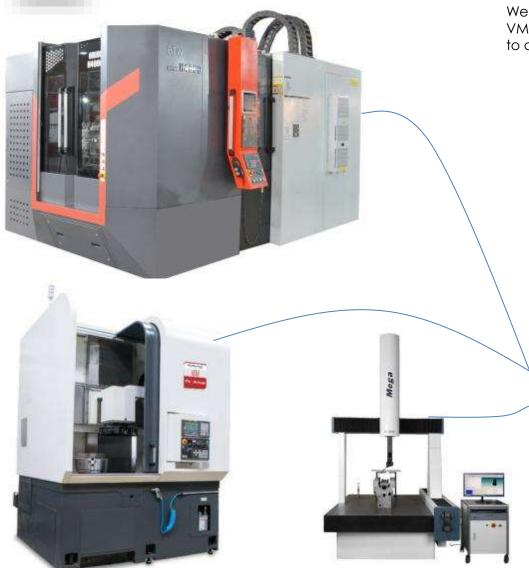

# **MACHINE SHOP FACILITIES**

We are well equipped with sophisticated production machineries like VMC's, SPM's, CNC turning centers, Turn Mill Center, VMC with Fourth Axis to cater the customer demands in terms of Quality & Quantity.

#### MACHINE NAME QTY. VMC BED SIZE - 1000x800x500 BFW MAKE 1 NOS. VMC BED SIZE - 600x400x400 with 4th AXIS 2 NOS. CNC TURNING CENTER 250X500 mm 8 NOS. 1 NOS. CNC TURN MILL CENTER 350 mm Chuk Dia LATHE MACHINE HEAVY DUTY 7FT. 10 NOS. LATHE MACHINE HEAVY DUTY 41/2 FT 1 NOS. UNIVERSAL MILLING MACHINE SPM 1 NOS. HEAVY DUTY DRILLING MACHINE 38 mm 1 NOS. TAP FAST 16 mm 8 NOS. PILLER DRILL MACHINE 25 mm 1 NOS. VTL 500mm MACHINE 1 NOS. CMM INSPECTION M/C 1 NOS. 1 NOS. **HMC MACHINE**

## MACHINE SHOP FACILITIES

We are well equipped with sophisticated production machineries like VMC's, SPM's, CNC turning centers, Turn Mill Center, VMC with Fourth Axis to cater the customer demands in terms of Quality & Quantity.

| MACHINE NAME                                           | QTY.                       |  |
|--------------------------------------------------------|----------------------------|--|
| VMC BED SIZE - 1000x800x500 BFW MAKE                   | 1 NOS.                     |  |
| VMC BED SIZE - 600x400x400 with 4th AXIS               | 2 NOS.                     |  |
| CNC TURNING CENTER 250X500 mm                          | 8 NOS.                     |  |
| CNC TURN MILL CENTER 350 mm Chuk Dia                   | 1 NOS.                     |  |
| LATHE MACHINE HEAVY DUTY 7FT                           | 10 NOS.                    |  |
| LATHE MACHINE HEAVY DUTY 41/2 FT                       | 1 NOS.                     |  |
| UNIVERSAL MILLING MACHINE SPM                          | 1 NOS.                     |  |
| HEAVY DUTY DRILLING MACHINE 38 mm                      | 1 NOS.                     |  |
| TAP FAST 16 mm                                         | 8 NOS.                     |  |
| PILLER DRILL MACHINE 25 mm                             | 1 NOS.                     |  |
| VTL 500mm MACHINE<br>CMM INSPECTION M/C<br>HMC MACHINE | 1 NOS.<br>1 NOS.<br>1 NOS. |  |