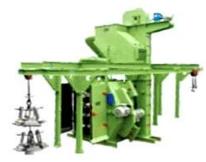

## **FOUNDRY FACILITIES**

#### **FOUNDRY FACILITIES**

INDUCTION FURNACE - INDUCTOTHERM MAKE 500 KG, 550 KW

FULLY AUTOMATIC SAND PLANT WITH AUTO BENTONITE & COALBOND ADDITION

500 KG INTENSIVE SAND MIXER - 1 NOS.

PNEUMATIC MOULDING M/C ARPA 450

PNEUMATIC MOULDING M/C ARPA 300

**INHOUSE- SAND TESTING LAB** 

**SPECTROMETER (MAKE BRUKER)** 

MICROSCOPE WITH IMAGE ANALYZER

SHOT BLASTING MACHINE 300KG

**INHOUSE- PAINTING FACILITY** 

AIR COMPRESSOR - 3NOS. - 20HP, 10HP, 30HP

C. E. METER FERROLAB

**BRINELL HARDNESS TESTER** 

**EXPERIENCED HAND GRINDER OPERATOR TEAM** 